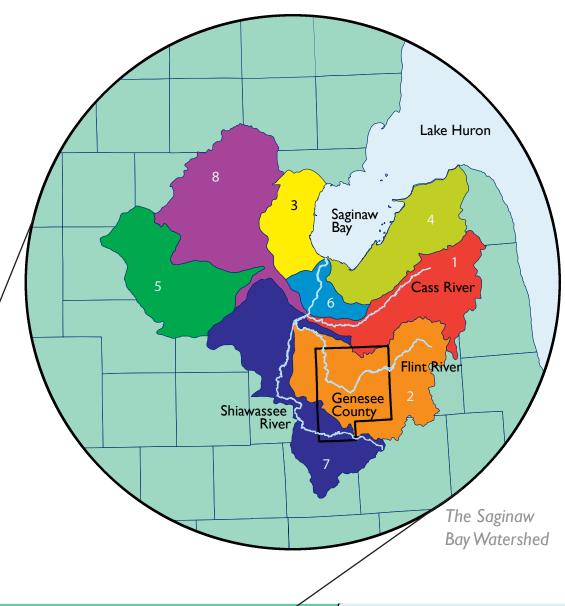

This is the Saginaw Bay Watershed. The Saginaw Bay Watershed is made up of many smaller watersheds. Can you find the Flint River? The Flint River Watershed is one of the smaller watersheds that together with other watersheds, like the Cass River or Shiawassee River Watersheds, help form the Saginaw Bay Watershed. The Flint River Watershed is part of the Saginaw Bay Watershed, which is part of the larger Lake Huron Watershed.

The Flint River Watershed covers most of Genesee County. There are two other major watersheds in Genesee County: the Shiawassee River Watershed and the Cass River Watershed. Can you find the Shiawassee River Watershed at the Southwest corner of Genesee County and the Cass River Watershed in the North?

**United States** 

and the second second

Pine River Watershed

Saginaw River Watershed

Tittabawassee River Watershed

Watersheds fit together like little bowls inside of bigger ones. The Flint River drains into the Saginaw River and the Saginaw River drains into the Saginaw Bay. Therefore, the Flint River is part of the Saginaw Bay Watershed. Saginaw Bay is part of the Lake Huron. Lake Huron drains to Lake Erie, then to Lake Ontario, then through the St. Lawrence River and finally all the way to the Atlantic Ocean! Now that you know how water travels from Genesee County to the Atlantic Ocean, can you trace the path on this map?